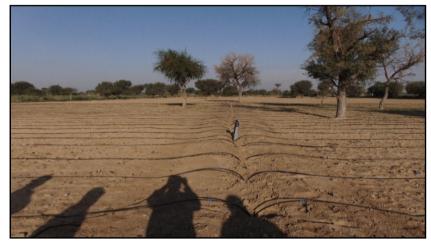

### ICM APPROACH Water Management

**CONVENTIONAL – SPRINKLER IRRIGATION** 

**INITIATIVE – DRIP IRRIGATION** 