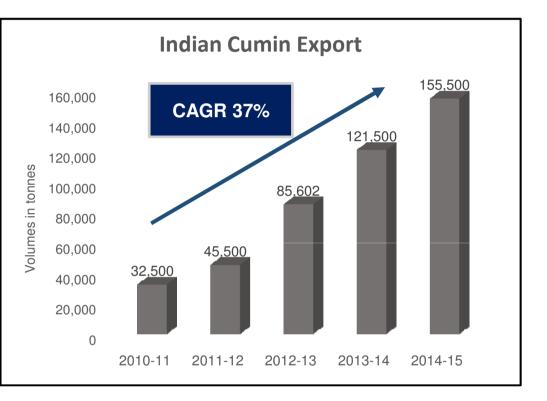

# **STEADY GROWTH IN INDIAN EXPORTS**

| Production contribution |     |  |  |  |
|-------------------------|-----|--|--|--|
| GUJARAT                 | 47% |  |  |  |
| RAJASTHAN               | 53% |  |  |  |