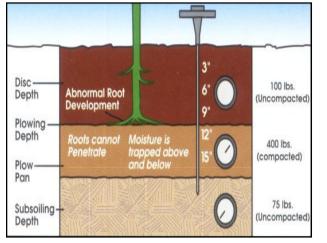

#### ICM APPROACH Productivity Management

SOIL COMPACTION

PENETROMETER

SUB - SOILING

**LINE SOWING - MANUAL** 

LINE SOWING –MACHINE

**LINE SOWING – CROP** 