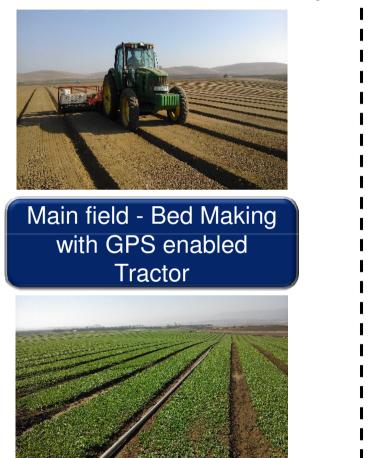

#### ICM APPROACH Productivity Management

SOIL COMPACTION

PENETROMETER

SUB - SOILING

**LINE SOWING - MANUAL** 

LINE SOWING –MACHINE

**LINE SOWING – CROP** 