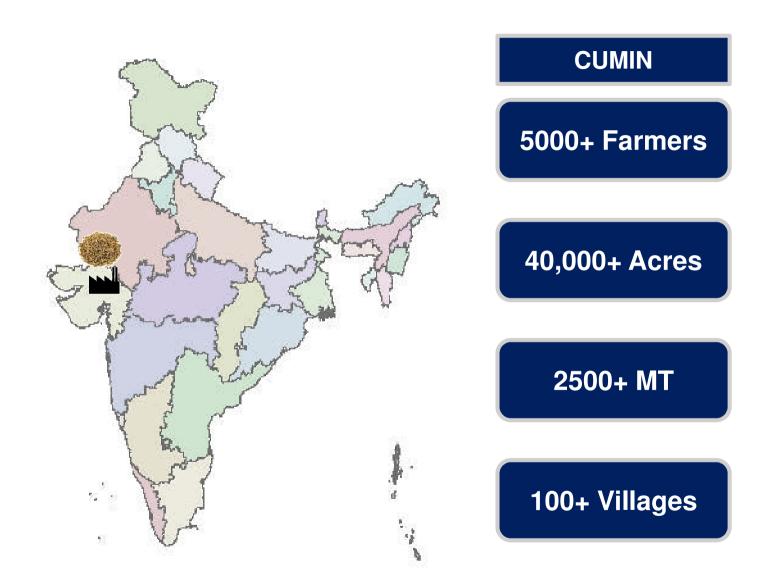

Increased stringency both in terms of Maximum residue limits and Number of restricted molecules



Maximum residue limit revisions - EU: Cumin – Acetamiprid MRL changed from 0.1 ppm to 0.05 ppm













**ITC - A SUSTAINBLE FOOD SAFE SUPPLIER** 



## **INDIAN OPERATING CONTEXT**









### Farmer status



## **DISPERSED GEOGRAPHIES**





Dispersed and difficult operating conditions



## LOW PRODUCTIVITY





## **FARMER STATUS**





#### **SMALL FARMERS**

- **Poor Literacy**: Low acceptance of initiatives
- Agricultural Practices: Primitive and Conventional
  - **Risk Aversion**: Resistance to Investments



## **OPERATING CONTEXT** Farmer Status





### Net Annual Income for a family of four: \$300













**ITC - FOOD SAFE SUPPLIER** 



## **BACKWARD INTEGRATION**







Bringing the finest Food Safe Sustainable spices to the world



## **FARMER INCOME**

#### FARMER PROFITABILITY







## **CUMIN JOURNEY-CASE STUDY**



#### INTEGRATED CROP MANAGEMENT (ICM)

#### INTEGRATED PEST MANAGEMENT (IPM)





Spices





## **CUMIN JOURNEY**







## **IPM APPROACH**



#### **Pest & Disease Management**



#### **IPM VILLAGES**





## **CUMIN JOURNEY**







## **ICM APPROACH**







#### ICM APPROACH Productivity Management





SOIL COMPACTION



PENETROMETER



SUB - SOILING



**LINE SOWING - MANUAL** 



LINE SOWING –MACHINE



**LINE SOWING – CROP** 



### ICM APPROACH Water Management







**CONVENTIONAL – SPRINKLER IRRIGATION** 

**INITIATIVE – DRIP IRRIGATION** 





### ICM APPROACH Village Adoption



## **ICM VILLAGES**





## **CUMIN JO