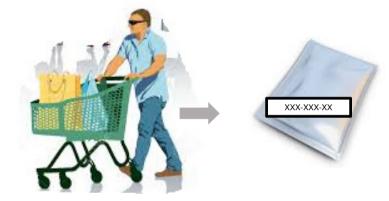

#### **TRACEABILITY** Fork to Farm

## FARM DETAILS: TEJA KI BERI

| FARM                                            | FARMER                                               | PRACTICES                                                   | INPUTS                                                 | SUSTAINABILITY                                                            |
|-------------------------------------------------|------------------------------------------------------|-------------------------------------------------------------|--------------------------------------------------------|---------------------------------------------------------------------------|
| Visibility of<br>crop<br>production<br>location | Understanding<br>of farmer<br>profile<br>information | Visibility, moni<br>toring &<br>control of<br>practices     | Visibility, moni<br>toring &<br>control over<br>inputs | Compliance to<br>farm<br>sustainability<br>norms                          |
| Village Profile<br>Geography<br>Soil Condition  | Farmer Family<br>Income Levels<br>Social Status      | Soil Conservation<br>Water Conservation<br>Waste Management | Fertilizer Used<br>Pesticide Used<br>Other Inputs      | Biodiversity<br>Protection<br>Child Labour Audits<br>Farmer Certification |