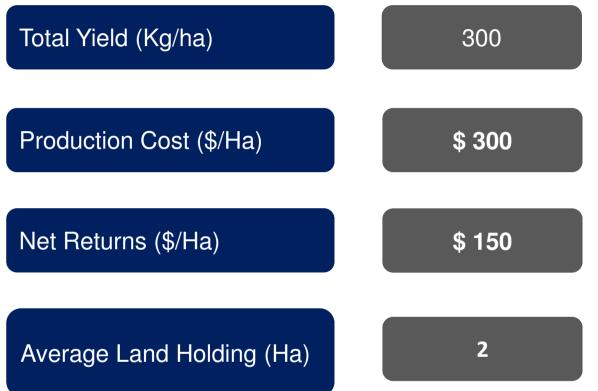

### Net Annual Income for a family of four: \$300

**ITC - FOOD SAFE SUPPLIER** 

## **FARMER INCOME**

#### FARMER PROFITABILITY