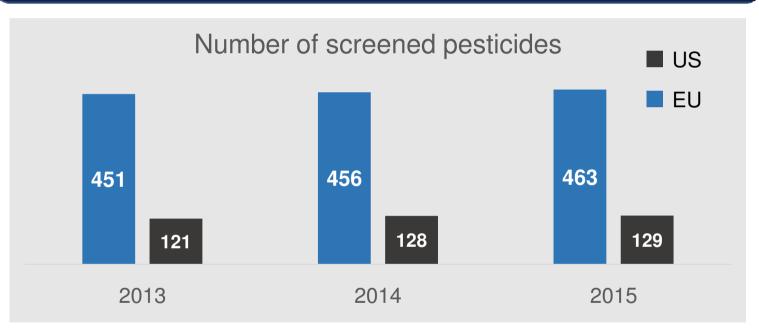

## **INCREASING STRINGENCY**

Increased stringency both in terms of Maximum residue limits and Number of restricted molecules

Maximum residue limit revisions - EU: Cumin – Acetamiprid MRL changed from 0.1 ppm to 0.05 ppm