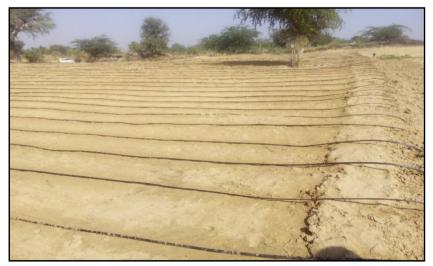

### ICM APPROACH Water Management

**CONVENTIONAL – SPRINKLER IRRIGATION** 

**INITIATIVE – DRIP IRRIGATION** 