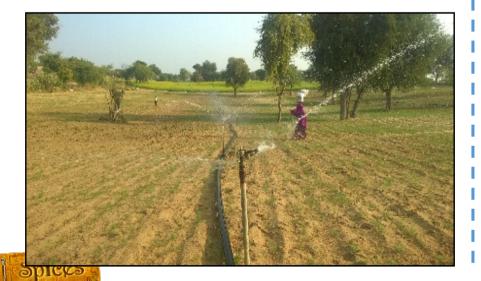

### ICM APPROACH Water Management

**CONVENTIONAL – SPRINKLER IRRIGATION** 

**INITIATIVE – DRIP IRRIGATION** 